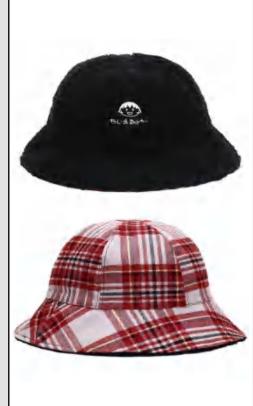

#### **DOUBLE-SIDED LAMB WOOL BUCKET HAT**

Cap circumference : 58cm | Lamb wool, Plaid Cotton Workmanship: Embroidery • Suitable for season: Winter, Autumn

Weaving method : Satin

#### YC-F-002