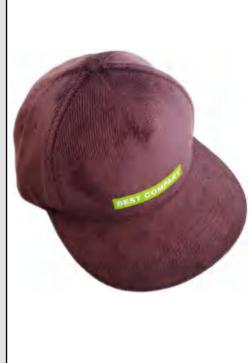

#### PATCH EMBROIDERED CORDUROY BASEBALL CAP

for season: Four seasons

Cap circumference : 56cm(Adjustable) | Corduroy

• Workmanship: Woven chapter and bound embroidery • Suitable

Weaving method : Twill