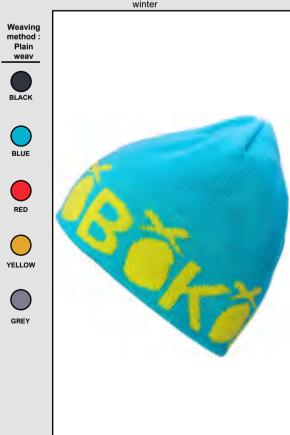

#### **JACQUARD WARM KNITTED BEANIES**

Cap circumference : 58cm | Cotton

• Workmanship : Jacquard weave • Suitable for season :Autumn, winter

#### YC-K-003