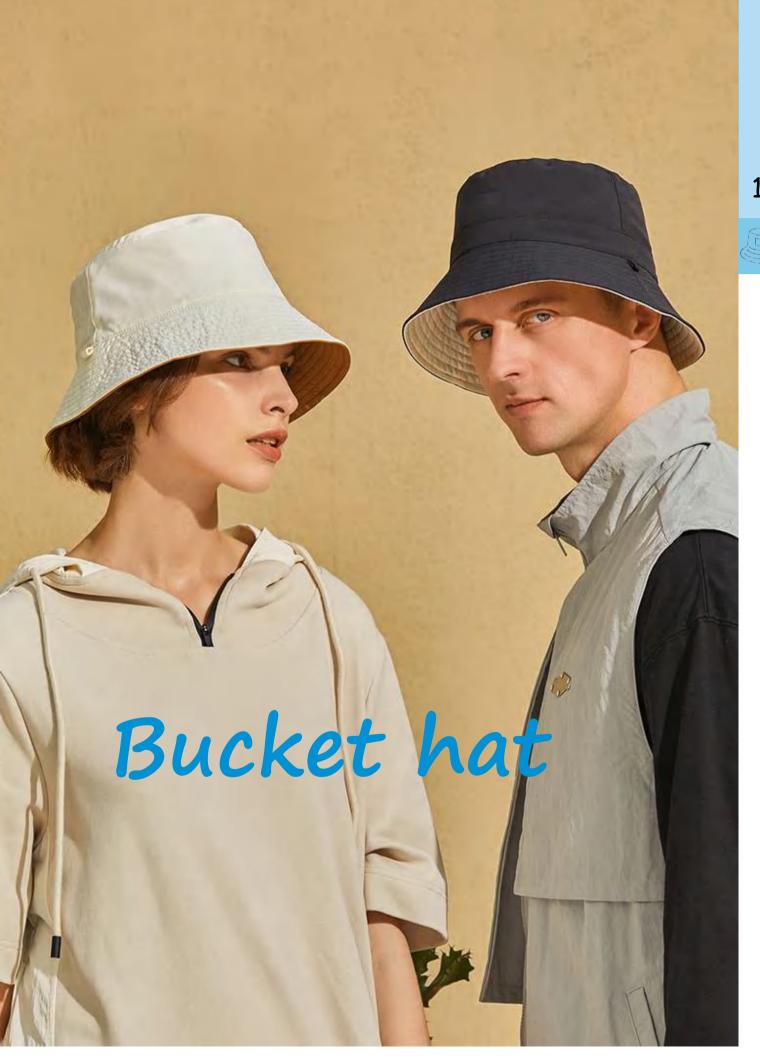

LOGO HIP-HOP CAP

Cap circumference : 58cm(Adjustable) | cotton Workmanship : 3D embroidery • Suitable for season : Four seasons

Weaving method : Twill





#### YC-H-006

#### **METAL LOGO LEATHER HIP-HOP CAP**

Cap circumference : 58cm| Artificial leather

• Workmanship : Metal • Suitable for season : Four seasons







### PRINTED LOGO HIP HOP CAP

Cap circumference : 58cm | Cotton
Workmanship : Printing • Suitable for season : Four seasons

Weaving method : Warp knitting



YC-H-007







#### YC-H-008

#### **EMBOSSED RIVET HIP HOP CAP**

Cap circumference : 58cm | Cotton
Workmanship : Rivet • Suitable for season : Four seasons







### YC-H-010

#### **LASER HIP HOP CAP**

Cap circumference : 58cm | Cortex

• Workmanship : Satin stall • Suitable for season : Four seasons









#### **DOUBLE-SIDED LAMB WOOL BUCKET HAT**

Cap circumference : 58cm | Lamb wool, Plaid Cotton Workmanship: Embroidery • Suitable for season: Winter, Autumn

Weaving method : Satin







#### YC-F-002

#### **EMBROIDERED SUNSHADE BUCKET HAT WITH LARGE EAVES**

Cap circumference : 58cm | Cotton

• Workmanshin · Embroidery • Suitable for season · Four seasons Weaving method : Satin















#### YC-F-003

#### **PYROGRAPHY BUCKET HAT**

Cap circumference : 58cm | Cotton

• Workmanship : Hot stamping, Printing • Suitable for season : Four seasons

Weaving method : Satin





#### YC-F-004

#### **GRADIENT TIE DYE BUCKET HAT**

Cap circumference : 56cm(Adjustable) | Cotton
• Workmanship : Embroidery, Tie dyeing • Suitable for season : Four seasons

Weaving method : Satin







#### C