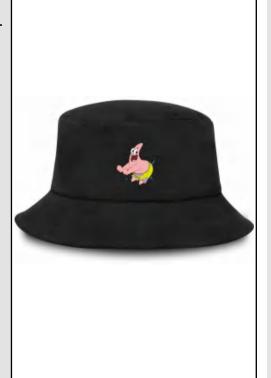

#### FLAT-TOPPED BUCKET HAT

Cap circumference : 58cm | Cotton

• Workmanship : Customizable logo • Suitable for season : Four seasons

Weaving method : Satin

BLACK