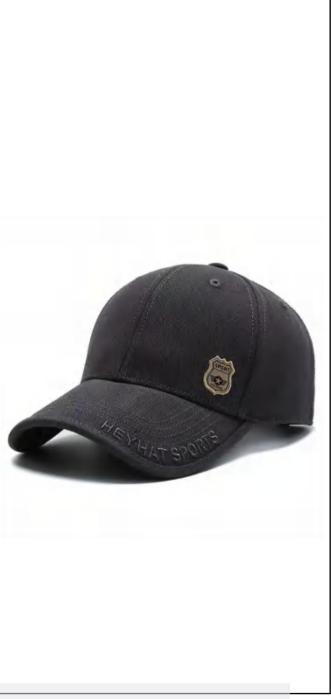

## EMBROIDERED LOGO BREATHABLE SUNSCREEN MESH OUTDOOR BASEBALL CAP

Cap circumference : 58cm| 100% cotton
• Workmanship : Embroidery • Suitable for season : Summer

Weaving method : Satin