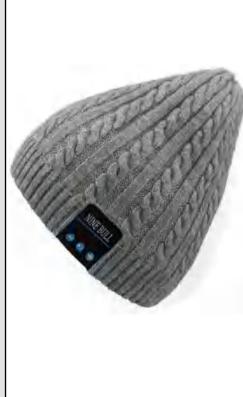

#### **WARM KNIT BLUETOOTH BEANIES**

Cap circumference : 58cm | Core spun yarn

• Workmanship : Jacquard weave • Suitable for season : Winter, Autumn

Weaving method : Plain