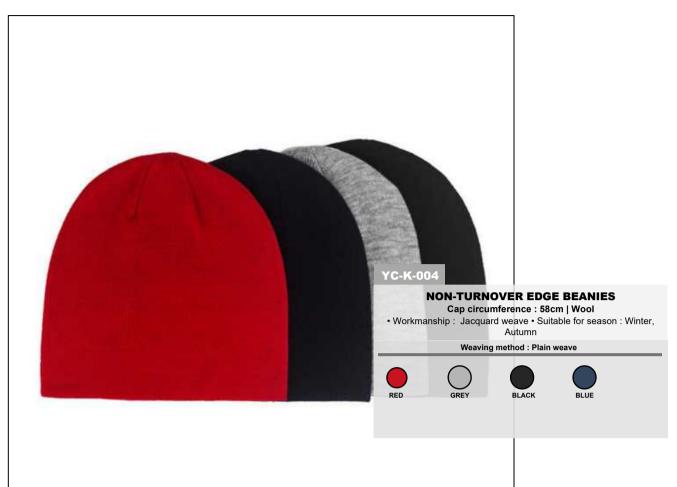

#### **WARM KNIT BLUETOOTH BEANIES**

Cap circumference : 58cm | Core spun yarn

• Workmanship : Jacquard weave • Suitable for season : Winter, Autumn

Weaving method : Plain

#### YC-K-002

#### **JACQUARD WARM KNITTED BEANIES**

Cap circumference : 58cm | Cotton

• Workmanship : Jacquard weave • Suitable for season :Autumn, winter

#### YC-K-003

#### **WINTER WARM KNITTED BEANIES**

Cap circumference : 58cm | Wool

• Workmanship : Jacquard weave • Suitable for season : Autumn, Winter