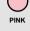

#### **EMBROIDERED SUNSHADE BUCKET HAT WITH LARGE EAVES**

Cap circumference : 58cm | Cotton

• Workmanshin · Embroidery • Suitable for season · Four seasons Weaving method : Satin

#### YC-F-003