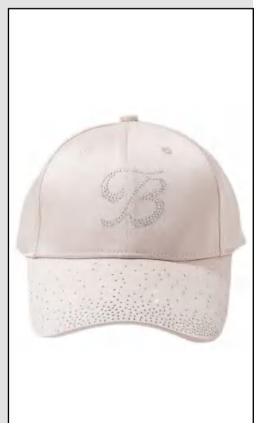

#### YC-B-009

#### **HOT RHINESTONE BASEBALL CAP**

Cap circumference : 58cm | Satin

 $\bullet$  Workmanship : Hot brick  $\bullet$  Suitable for season : Summer, Spring

Weaving method : Warp knitting