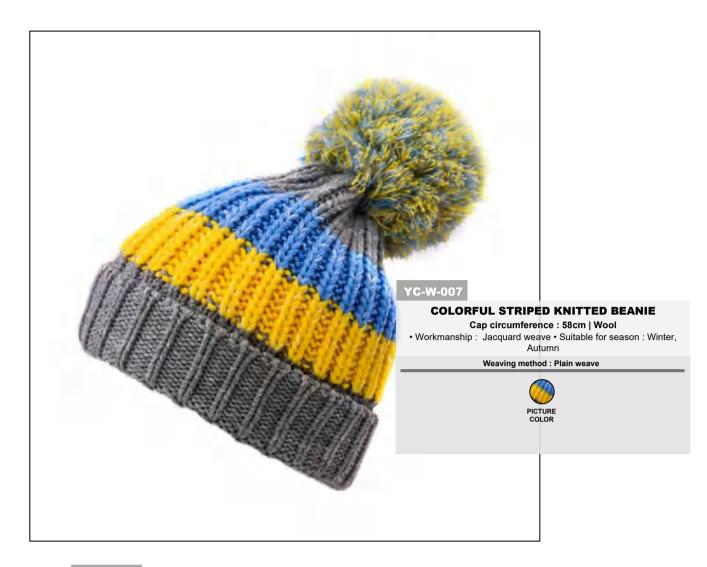

## YC-W-0010

## AUTUMN AND WINTER ACRYLIC KNITTED BEANIE

Weaving method : Satin