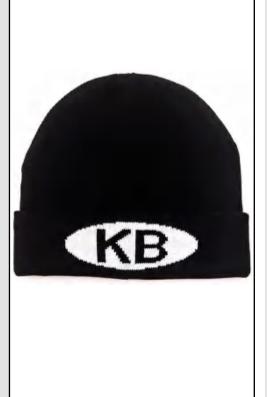

#### YC-K-009

#### **JACQUARD LETTER KNITTED BEANIES**

**VERSATILE KNIT BEANIES WITH ROLLED HEM** Cap circumference : 56-58cm | Wool

Workmanship : Jacquard weave • Suitable for season : Autumn,

Winter

Cap circumference : 58cm | Wool Workmanship: Jacquard weave • Suitable for season: Autumn, Winter