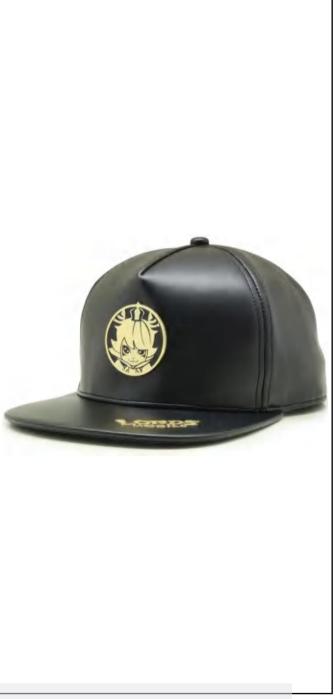

#### YC-H-006

#### **METAL LOGO LEATHER HIP-HOP CAP**

Cap circumference : 58cm| Artificial leather

• Workmanship : Metal • Suitable for season : Four seasons