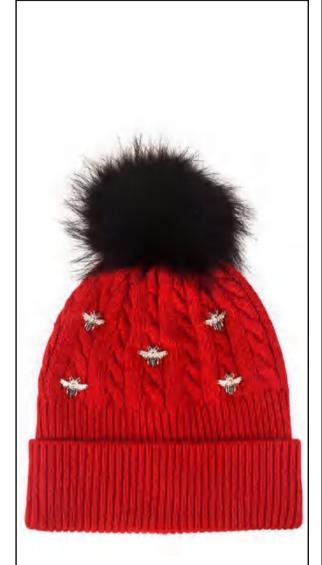

# FOX HAIR BALL DESIGN, EXQUISITE MODELING, ADDING A THREE-DIMENSIONAL SENSE OF THE HAT

22

### YC-W-005 **FOX FUR BALL KNIT BEANIES**

Cap circumference : 58cm | Wool
Workmanship : Jacquard weave • Suitable for season : Autumn,

Winter

Weaving method : Plain weag

YC-W-006