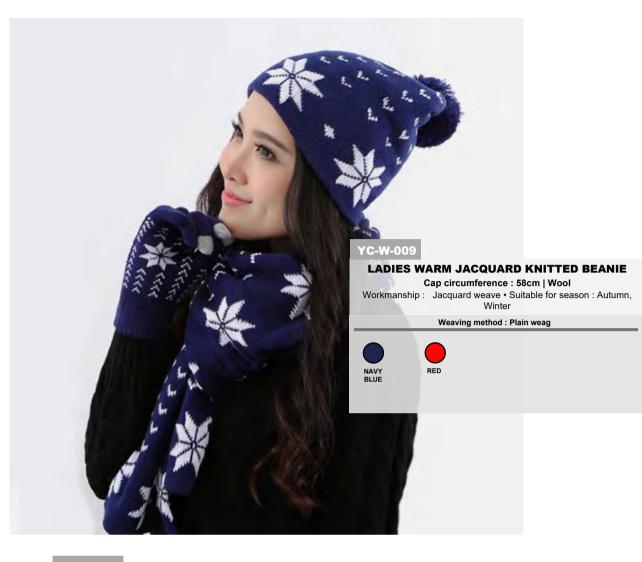

## YC-W-0010

## AUTUMN AND WINTER ACRYLIC KNITTED BEANIE

Weaving method : Satin