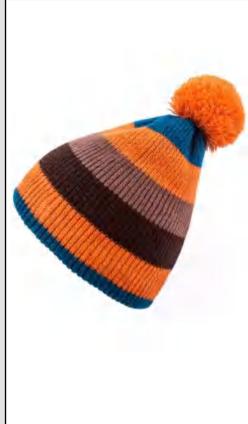

#### **JACQUARD WOOL BALL KNITTED BEANIES**

Cap circumference : 58cm | Wool

• Workmanship : Jacquard weave • Suitable for season : Winter, Autumn

Weaving method : Plain

#### YC-W-002