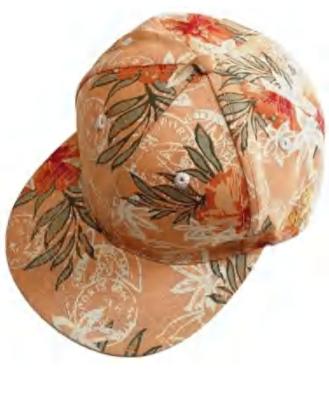

T RHINESTONE BASEBALL CAP**

Cap circumference : 58cm | Satin

 $\bullet$  Workmanship : Hot brick  $\bullet$  Suitable for season : Summer, Spring

Weaving method : Warp knitting







#### YC-B-010

#### PATCH EMBROIDERED CORDUROY BASEBALL CAP

for season: Four seasons

Cap circumference : 56cm(Adjustable) | Corduroy

• Workmanship: Woven chapter and bound embroidery • Suitable

Weaving method : Twill

















#### YC-H-002

#### **3D EMBROIDERY HIP HOP CAP**

Cap circumference : 56-58cm| Imitation wool cloth

• Workmanship : 3D embroidery • Suitable for season : Four seasons

Weaving method : Warp knitting





YC-H-003

#### **FULL PRINT HIP HOP CAP**

Cap circumference : 58cm| polyester cotton

Workmanship : Full page digital printing • Suitable for season :
 Four seasons







#### **FASHION TREND HIP HOP CAP**

Cap circumference : 58cm | Corduroy

Workmanship : 3D Printing • Suitable for season : Spring,
 Autumn

Weaving method : Warp knitting





### YC-H-005

#### 3D EMBROIDERY PRINTED LOGO HIP-HOP CAP

Cap circumference : 58cm(Adjustable) | cotton Workmanship : 3D embroidery • Suitable for season : Four seasons

Weaving method : Twill





#### YC-H-006

#### **METAL LOGO LEATHER HIP-HOP CAP**

Cap circumference : 58cm| Artificial leather

• Workmanship : Metal • Suitable for season : Four seasons







### PRINTED LOGO HIP HOP CAP

Cap circumference : 58cm | Cotton
Workmanship : Printing • Suitable for season : Four seasons

Weaving method : Warp knitting



YC-H-007







#### YC-H-008

#### **EMBOSSED RIVET HIP HOP CAP**

Cap circumference : 58cm |