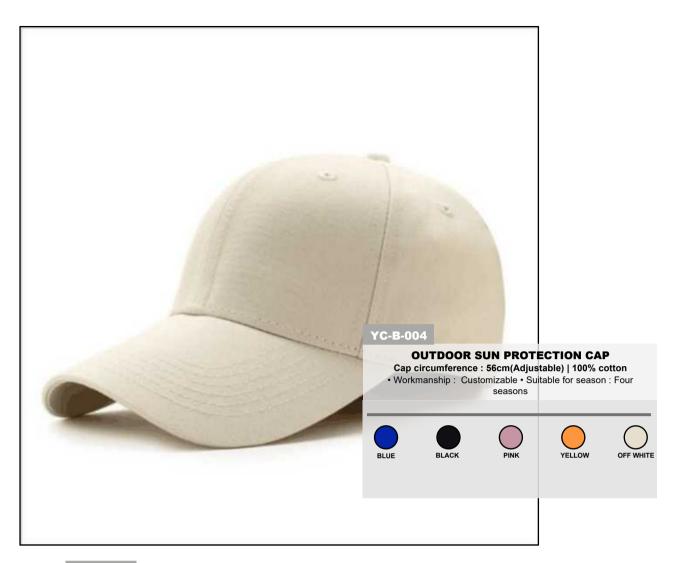

#### **PU LEATHER BUCKET HAT**

Cap circumference : 56-58cm | PU leather • Workmanship : Customizable • Suitable for season : Winter, Spring, Autumn

Weaving method : Warp knitting