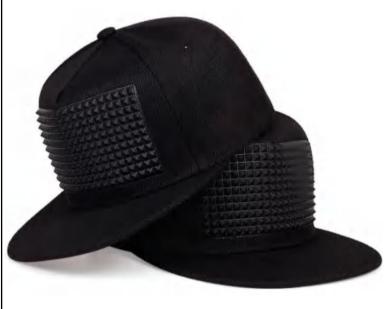

#### YC-H-008

#### **EMBOSSED RIVET HIP HOP CAP**

Cap circumference : 58cm | Cotton
Workmanship : Rivet • Suitable for season : Four seasons