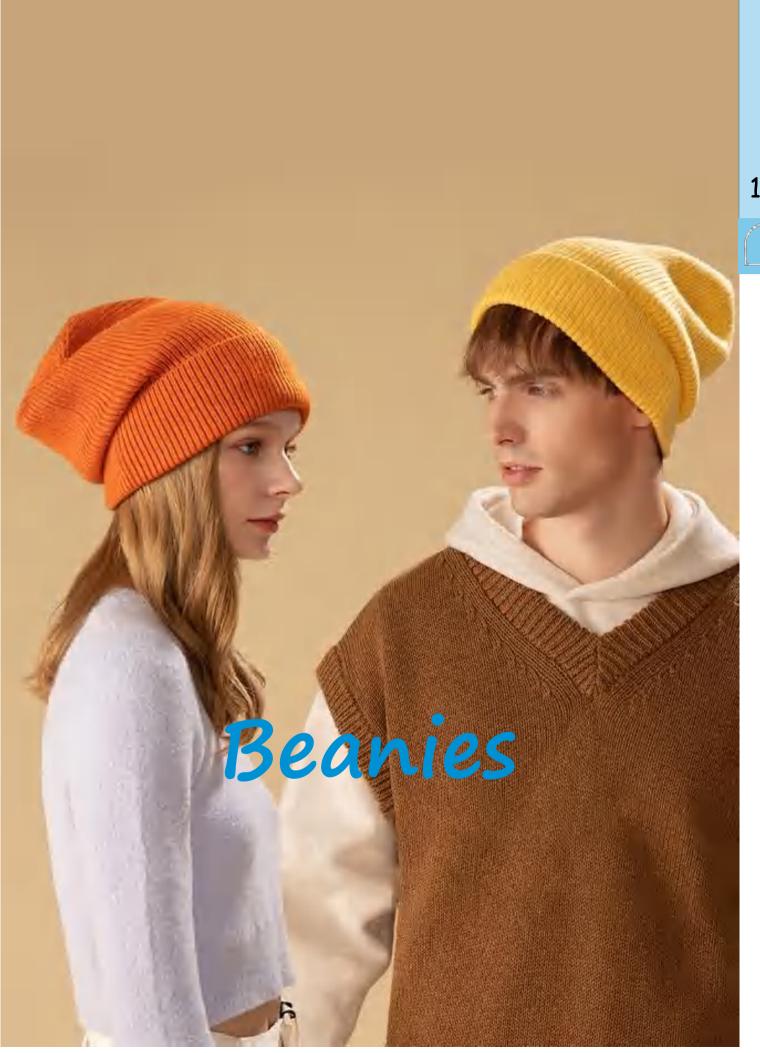

#### **WARM KNIT BLUETOOTH BEANIES**

Cap circumference : 58cm | Core spun yarn

• Workmanship : Jacquard weave • Suitable for season : Winter, Autumn

Weaving method : Plain