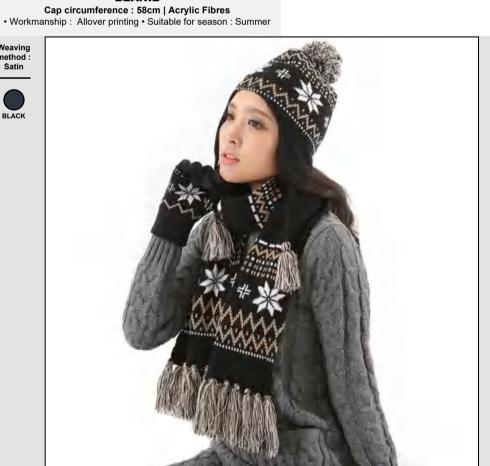

## YC-W-0010

## AUTUMN AND WINTER ACRYLIC KNITTED BEANIE

Weaving method : Satin