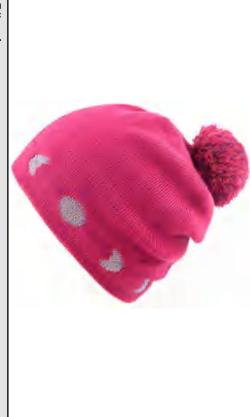

# YC-W-008 COLOR DOT KNITTED BEANIE

Cap circumference : 58cm | Wool

• Workmanship : Jacquard weave • Suitable for season : Autumn, Winter