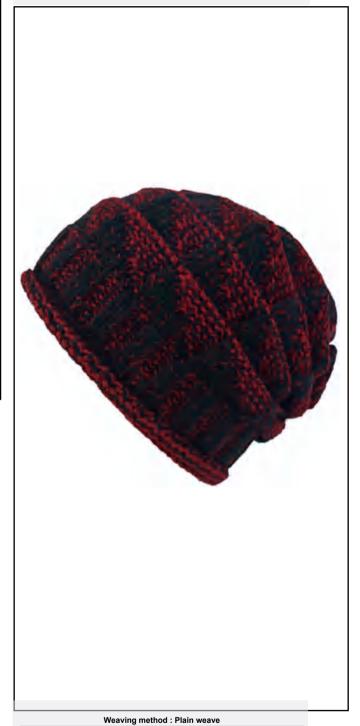

#### **WINTER WARM KNITTED BEANIES**

Cap circumference : 58cm | Wool

• Workmanship : Jacquard weave • Suitable for season : Autumn, Winter

### YC-K-005