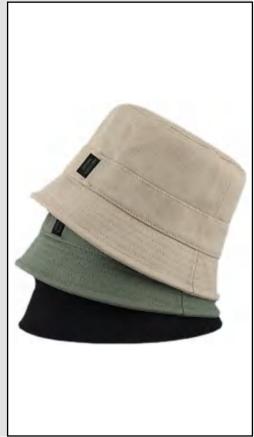

#### YC-F-008

#### FLAT-TOPPED BUCKET HAT

Cap circumference : 58cm | Cotton

• Workmanship : Customizable logo • Suitable for season : Four seasons

Weaving method : Satin

BLACK