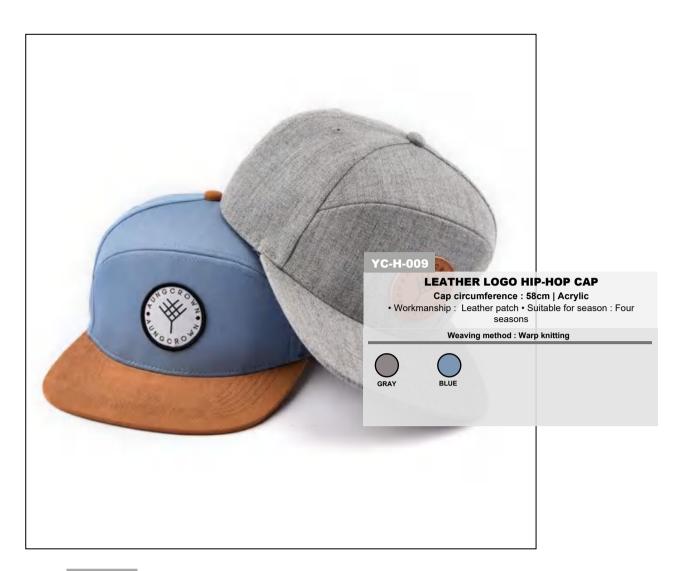

#### YC-H-006

#### **METAL LOGO LEATHER HIP-HOP CAP**

Cap circumference : 58cm| Artificial leather

• Workmanship : Metal • Suitable for season : Four seasons