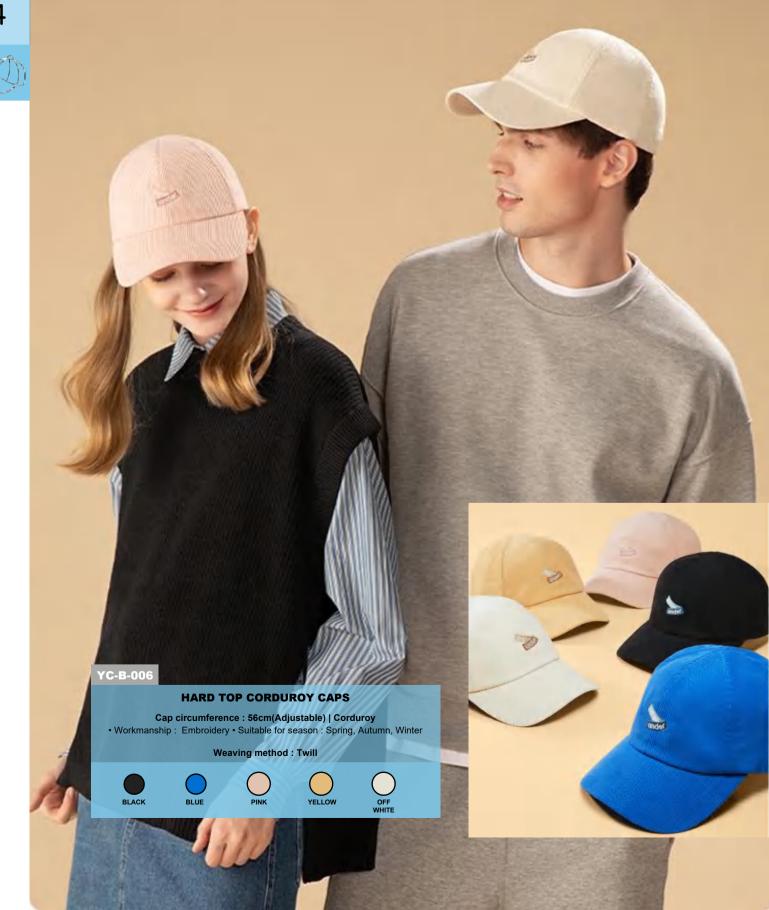

#### PATCH EMBROIDERED CORDUROY BASEBALL CAP

for season: Four seasons

Cap circumference : 56cm(Adjustable) | Corduroy

• Workmanship: Woven chapter and bound embroidery • Suitable

Weaving method : Twill