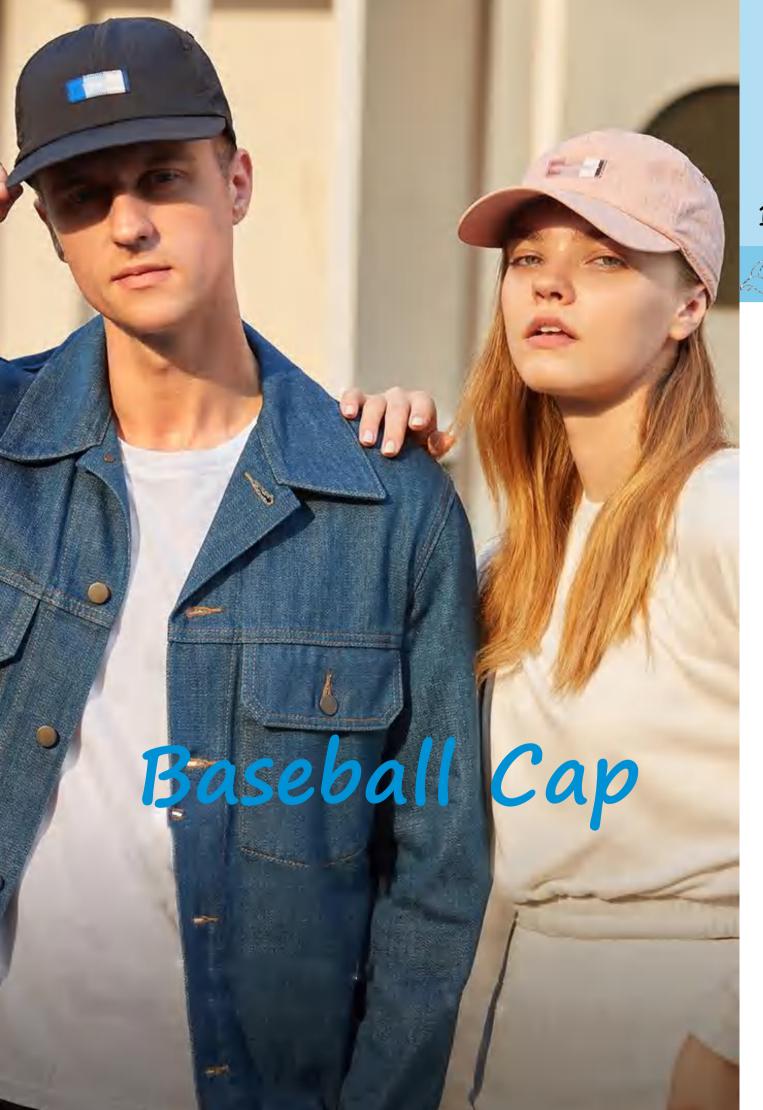

## EMBROIDERED LOGO BREATHABLE SUNSCREEN MESH OUTDOOR BASEBALL CAP

Cap circumference : 58cm| 100% cotton
• Workmanship : Embroidery • Suitable for season : Summer

Weaving method : Satin

#### Full print baseball cap

Cap circumference : 56-58cm | Mesh, Space cotton Workmanship : Printing • Suitable for season : Summer

Weaving method : Warp knitting