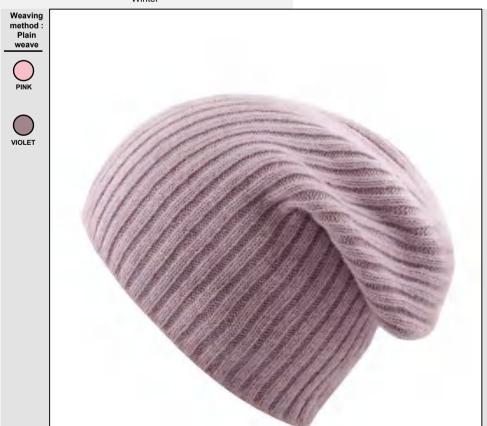

#### **KNITTED FLAT BEANIES**

Cap circumference : 58cm | Wool

Workmanship: Jacquard weave • Suitable for season: Autumn, Winter

Weaving method : Plain weav

# Weaving method : Plain weav