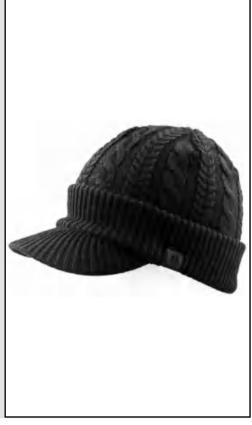

#### **WARM KNIT BLUETOOTH BEANIES**

Cap circumference : 58cm | Core spun yarn

• Workmanship : Jacquard weave • Suitable for season : Winter, Autumn

Weaving method : Plain

#### YC-K-002

#### **JACQUARD WARM KNITTED BEANIES**

Cap circumference : 58cm | Cotton

• Workmanship : Jacquard weave • Suitable for season :Autumn, winter