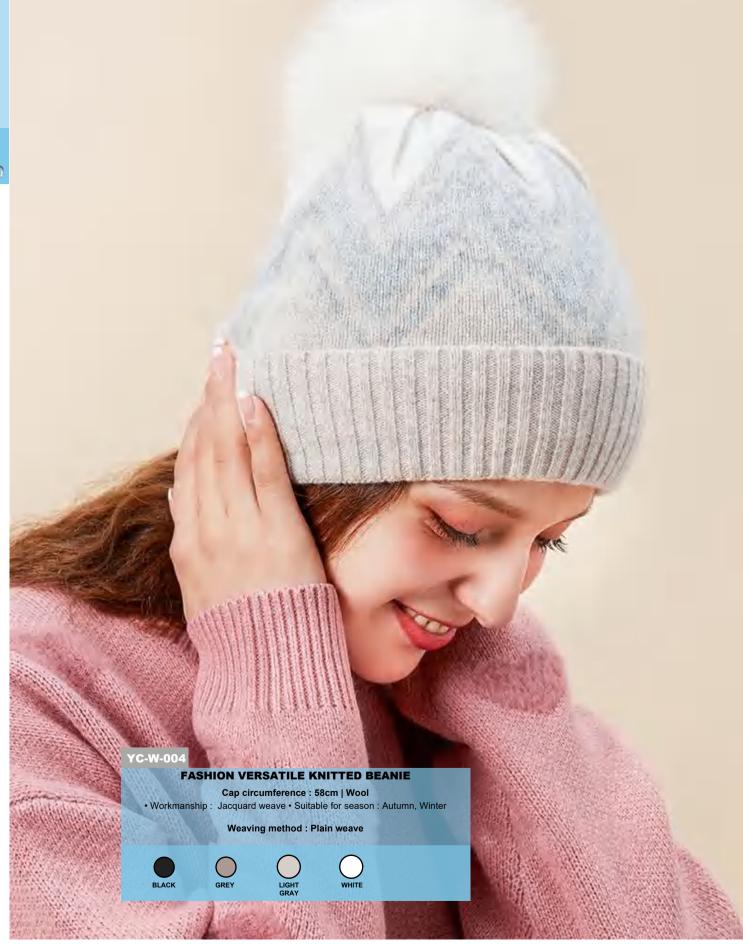

#### **BEST SELLING WARM KNITTED BEANIES**

Cap circumference : 58cm | Wool

• Workmanship : Jacquard weave • Suitable for season : Autumn, Winter

# FOX HAIR BALL DESIGN, EXQUISITE MODELING, ADDING A THREE-DIMENSIONAL SENSE OF THE HAT

22

### YC-W-005 **FOX FUR BALL KNIT BEANIES**

Cap circumference : 58cm | Wool
Workmanship : Jacquard weave • Suitable for season : Autumn,

Winter

Weaving method : Plain weag

YC-W-006