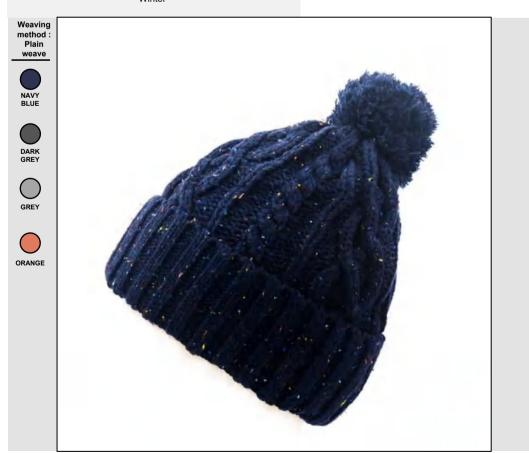

#### YC-W-002

#### **REFLECTIVE KNITTED BEANIES**

Cap circumference : 58cm | Wool

• Workmanship : Jacquard weave • Suitable for season :Autumn, winter

Weaving method : Plain weav