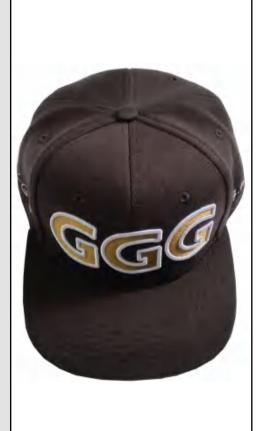

#### **3D EMBROIDERY HIP HOP CAP**

Cap circumference : 56-58cm| Imitation wool cloth

• Workmanship : 3D embroidery • Suitable for season : Four seasons

Weaving method : Warp knitting

YC-H-003