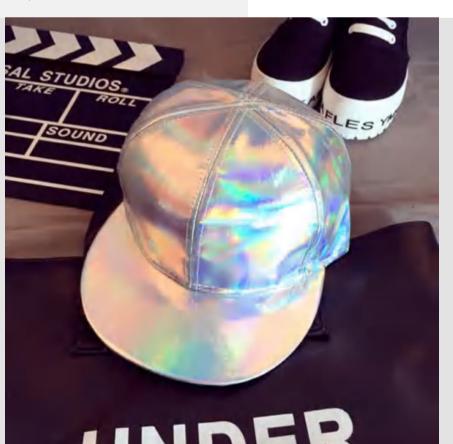

### YC-H-010

#### **LASER HIP HOP CAP**

Cap circumference : 58cm | Cortex

• Workmanship : Satin stall • Suitable for season : Four seasons