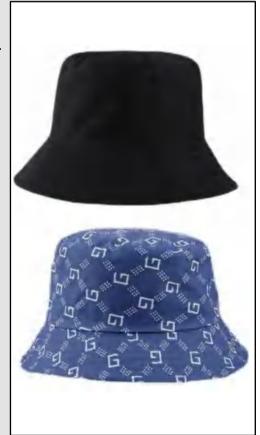

#### YC-F-007

#### **FULL-PRINT DOUBLE-SIDED BUCKET HAT**

Cap circumference : 56-58cm | Cotton

• Workmanship : Full page printing • Suitable for season : Summer,
Spring, Autumn

Weaving method : Warp knitting