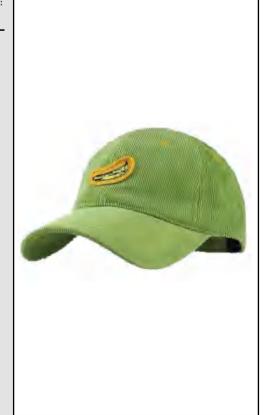

#### PATCH EMBROIDERED CORDUROY BASEBALL CAP

for season: Four seasons

Cap circumference : 56cm(Adjustable) | Corduroy

• Workmanship: Woven chapter and bound embroidery • Suitable

Weaving method : Twill