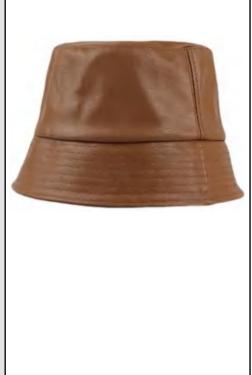

#### YC-F-006

#### **PU LEATHER BUCKET HAT**

Cap circumference : 56-58cm | PU leather • Workmanship : Customizable • Suitable for season : Winter, Spring, Autumn

Weaving method : Warp knitting