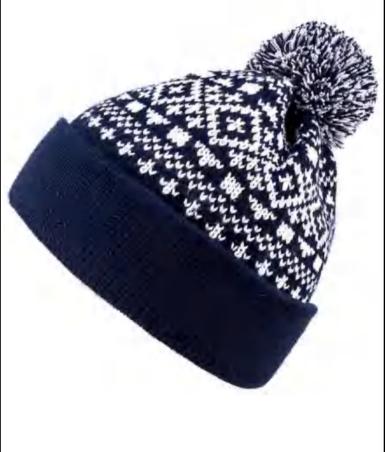

#### YC-W-003

#### **BEST SELLING WARM KNITTED BEANIES**

Cap circumference : 58cm | Wool

• Workmanship : Jacquard weave • Suitable for season : Autumn, Winter