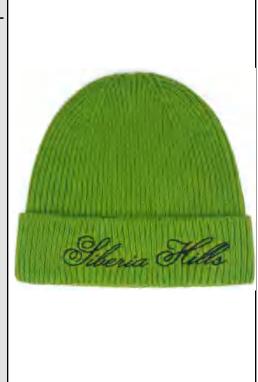

#### YC-K-010

## EMBROIDERED SOLID COLOR KNITTED BEANIES

Cap circumference : 58cm | Wool
Workmanship : Embroidery • Suitable for season : Autumn, Winter

Weaving method : Plain weag