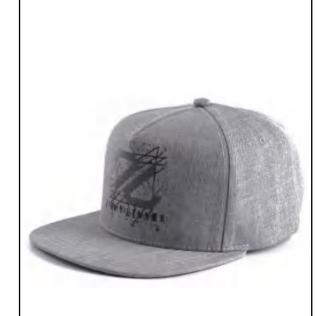

### YC-H-005

#### 3D EMBROIDERY PRINTED LOGO HIP-HOP CAP

Cap circumference : 58cm(Adjustable) | cotton Workmanship : 3D embroidery • Suitable for season : Four seasons

Weaving method : Twill