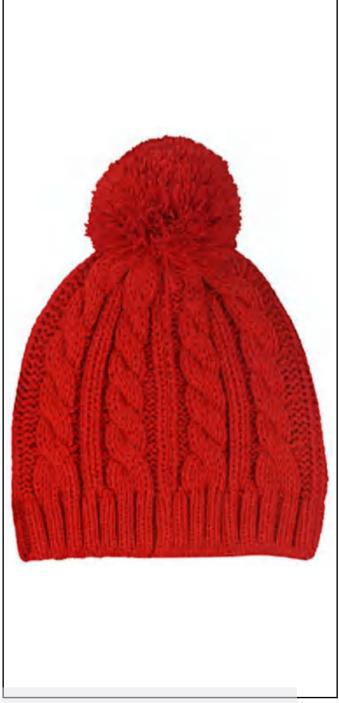

#### **BEST SELLING WARM KNITTED BEANIES**

Cap circumference : 58cm | Wool

• Workmanship : Jacquard weave • Suitable for season : Autumn, Winter