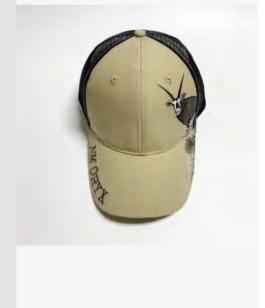

#### REFLECTIVE SUNSCREEN CAP

Cap circumference : 56cm(Adjustable) | Polyester fiber • Workmanship : Printing • Suitable for season : Summer

Weaving method : Satin