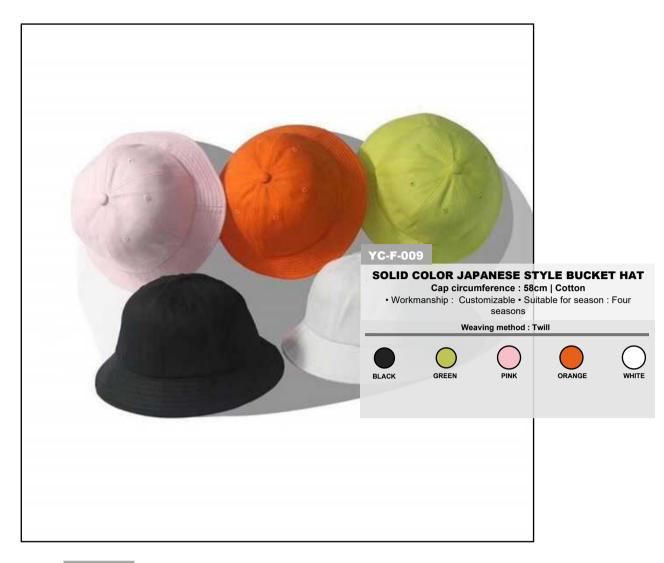

#### YC-F-008

#### FLAT-TOPPED BUCKET HAT

Cap circumference : 58cm | Cotton

• Workmanship : Customizable logo • Suitable for season : Four seasons

Weaving method : Satin

BLACK